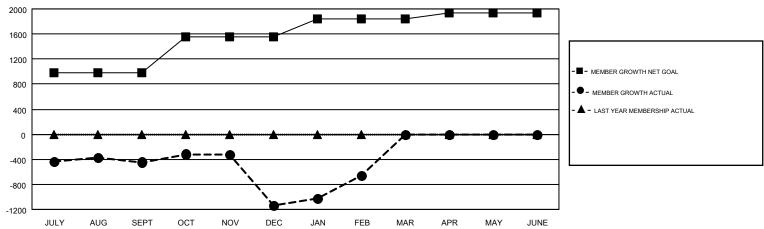

## GOALS AND ACTUAL MEMBERS CUMULATIVE

| DROPPED CLUBS: 42  DROPPED MEMBERS |       | 220 CLUBS OF 601 ADDED 1 OR MORE<br>NEW MEMBERS | GENDER DISTE<br>MALE<br>FEMALE | ( |       |
|------------------------------------|-------|-------------------------------------------------|--------------------------------|---|-------|
| DECEASED                           | 30    | CLICK HERE FOR CUMULATIVE                       | TOTAL FAMILY UNIT MEMBERS      |   | 7,332 |
| CLUB CANCELLED OTHER               | 4 705 | MEMBERSHIP DATA                                 | FAMILY MEMBERS PAYING HALF     |   | 4,060 |
| TOTAL                              | 2,582 |                                                 |                                |   |       |

## GMT MONTHLY MEMBERSHIP PROGRESS REPORT

Results as of: 2/28/2018

**LOCATION: INDIA** 

Multiple District 3233

ANIII THE CV

GMT CA 6

| Clubs         |               |           |               | Members               |                           |                         |                                                    |  |
|---------------|---------------|-----------|---------------|-----------------------|---------------------------|-------------------------|----------------------------------------------------|--|
|               | RESULTS FOR   | 2017-2018 |               | RESULTS FOR 2017-2018 |                           |                         |                                                    |  |
| QUARTER       | NEW CLUB GOAL | NEW CLUBS | DROPPED CLUBS | QUARTER               | MEMBER GROWTH NET<br>GOAL | MEMBER GROWTH<br>ACTUAL | DROPPED<br>MEMBERS ACTUAL<br>(including transfers) |  |
| JULY/AUG/SEPT | 22            | 16        | 5             | JULY/AUG/SEPT         | 985                       | 656                     | 1,055                                              |  |
| OCT/NOV/DEC   | 10            | 8         | 35            | OCT/NOV/DEC           | 565                       | 511                     | 1,150                                              |  |
| JAN/FEB/MAR   | 6             | 6         | 2             | JAN/FEB/MAR           | 290                       | 1,049                   | 377                                                |  |
| APR/MAY/JUNE  | 4             | 0         | 0             | APR/MAY/JUNE          | 100                       | 0                       | 0                                                  |  |