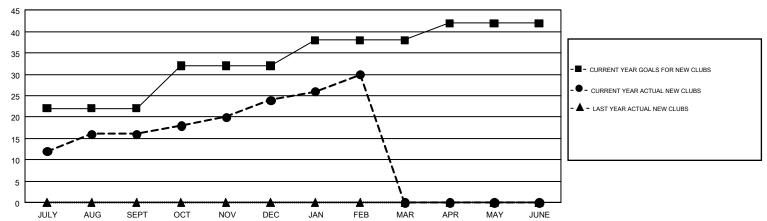

## GOALS AND ACTUAL NEW CLUBS CUMULATIVE

## GMT MONTHLY MEMBERSHIP PROGRESS REPORT

Results as of: 2/28/2018

**LOCATION: INDIA** 

Multiple District 3233

ANIII THE CV

GMT CA 6

| Clubs         |               |           |               | Members               |                           |                         |                                                    |  |
|---------------|---------------|-----------|---------------|-----------------------|---------------------------|-------------------------|----------------------------------------------------|--|
|               | RESULTS FOR   | 2017-2018 |               | RESULTS FOR 2017-2018 |                           |                         |                                                    |  |
| QUARTER       | NEW CLUB GOAL | NEW CLUBS | DROPPED CLUBS | QUARTER               | MEMBER GROWTH NET<br>GOAL | MEMBER GROWTH<br>ACTUAL | DROPPED<br>MEMBERS ACTUAL<br>(including transfers) |  |
| JULY/AUG/SEPT | 22            | 16        | 5             | JULY/AUG/SEPT         | 985                       | 656                     | 1,055                                              |  |
| OCT/NOV/DEC   | 10            | 8         | 35            | OCT/NOV/DEC           | 565                       | 511                     | 1,150                                              |  |
| JAN/FEB/MAR   | 6             | 6         | 2             | JAN/FEB/MAR           | 290                       | 1,049                   | 377                                                |  |
| APR/MAY/JUNE  | 4             | 0         | 0             | APR/MAY/JUNE          | 100                       | 0                       | 0                                                  |  |